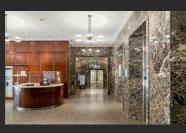

 ADDITIONAL RENT BREAKDOWN:

 OPEX:
 \$15.79

 TAX:
 \$7.31

 INSURANCE:
 \$0.19

 TOTAL:
 \$23.29

**TENANT AMENITIES** 

Bicycle parking, car parking, Café on-site

| Year of Construction<br>Completion/Recent Major<br>Renovation | 1956                                                                                                                                |
|---------------------------------------------------------------|-------------------------------------------------------------------------------------------------------------------------------------|
| Total number of storeys                                       | 6                                                                                                                                   |
| Total Office Area                                             | 87,845 SF                                                                                                                           |
| Total Retail Area                                             | 3,004 SF                                                                                                                            |
| Typical Office Floor Area                                     | 19,900 SF Floor Plate                                                                                                               |
| Typical Ceiling Heights                                       | 112 inches or 9' 4"                                                                                                                 |
| Interior Column Spacing                                       | 161 inches or 13' 5"                                                                                                                |
| Heating, Ventilation and Air<br>Conditioning                  | Central Boiler and Chiller plant, 3 interior Air Handling Units and perimeter induction units for heating and cooling. BAS Controls |
| After Hours HVAC charges                                      | \$55 per hour                                                                                                                       |
| Heat                                                          | Natural gas via three steam boilers                                                                                                 |
| Air Conditioning                                              | One Chiller                                                                                                                         |
| Standard HVAC Hours                                           | 7:00 am to 5 pm Monday to Friday                                                                                                    |
| Electricity                                                   | Electrical room on each floor and floor duct electrical distribution                                                                |
| Elevators                                                     | 3 passenger elevators - 3500 pounds                                                                                                 |
| Parking ratio and pricing                                     | 1:1,700SF                                                                                                                           |
| Security                                                      | Card Access. Guard 8:00 am to 5:00 pm Monday to Friday with 2 random after hours security patrols 7 days per week.                  |
| Accessibility                                                 | Entry doors have door operators and universal washroom on each floor                                                                |
| Internet Providers                                            | Bell, Rogers, Telus                                                                                                                 |