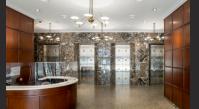

 ADDITIONAL RENT BREAKDOWN:

 OPEX:
 \$15.79

 TAX:
 \$7.31

 INSURANCE:
 \$0.19

 TOTAL:
 \$23.29

**TENANT AMENITIES** 

Bicycle parking, car parking, Café on-site

| Year of Construction<br>Completion/Recent Major<br>Renovation | 1956                                                                                                                                |
|---------------------------------------------------------------|-------------------------------------------------------------------------------------------------------------------------------------|
| Total number of storeys                                       | 6                                                                                                                                   |
| Total Office Area                                             | 87,845 SF                                                                                                                           |
| Total Retail Area                                             | 3,004 SF                                                                                                                            |
| Typical Office Floor Area                                     | 19,900 SF Floor Plate                                                                                                               |
| Typical Ceiling Heights                                       | 112 inches or 9' 4"                                                                                                                 |
| Interior Column Spacing                                       | 161 inches or 13' 5"                                                                                                                |
| Heating, Ventilation and Air<br>Conditioning                  | Central Boiler and Chiller plant, 3 interior Air Handling Units and perimeter induction units for heating and cooling. BAS Controls |
| After Hours HVAC charges                                      | \$55 per hour                                                                                                                       |
| Heat                                                          | Natural gas via three steam boilers                                                                                                 |
| Air Conditioning                                              | One Chiller                                                                                                                         |
| Standard HVAC Hours                                           | 7:00 am to 5 pm Monday to Friday                                                                                                    |
| Electricity                                                   | Electrical room on each floor and floor duct electrical distribution                                                                |
| Elevators                                                     | 3 passenger elevators - 3500 pounds                                                                                                 |
| Parking ratio and pricing                                     | 1:1,700SF                                                                                                                           |
| Security                                                      | Card Access. Guard 8:00 am to 5:00 pm Monday to Friday with 2 random after hours security patrols 7 days per week.                  |
| Accessibility                                                 | Entry doors have door operators and universal washroom on each floor                                                                |
| Internet Providers                                            | Bell, Rogers, Telus                                                                                                                 |